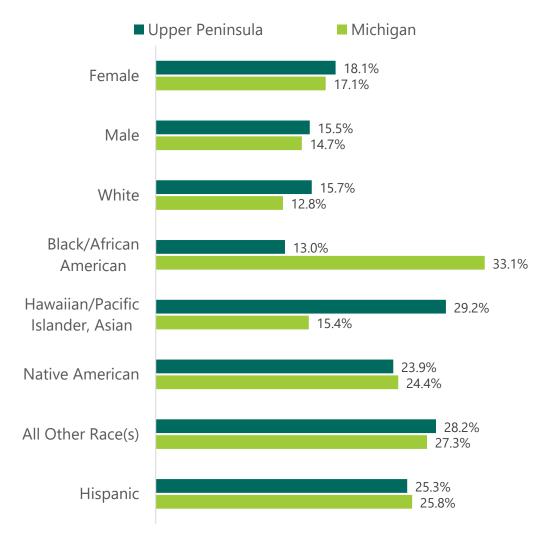

(Table 35)





### Poverty rate at 17 percent in the Upper Peninsula; slightly above than statewide rate.

- Based on the 2012-2016 five-year estimates from the U. S. Census Bureau, 17 percent of residents of the Upper Peninsula (51,300 persons) lived under the poverty line. The state's poverty rate was 16 percent over this period. (Table 36)
- Individuals identifying themselves as Asians, Hawaiian or Pacific Islanders had the highest poverty rate in the Upper Peninsula at 29 percent, almost double the poverty rate of this group statewide. The share of Whites in poverty in the U.P. is also noticeably higher than the statewide rate. (Table 36)
- The share of women living in poverty is slightly higher than that of men in both areas. (Table 36)

#### **Poverty by Sex and Race / Ethnicity**



Source: U.S. Bureau of the Census, 2012-2016 American Community Survey Five-Year Estimates



### Existing and Emerging In-Demand Industry Sectors and Occupations

**Tables 8-11 and 17-26** 



### Close to 60 percent of regional employment is concentrated in top three industries.

- The current ranking of regional industries based on their share in total private payroll jobs has remained unchanged compared to two years ago in 2015.
- In the 2<sup>nd</sup> quarter of 2017, *Trade, transportation, and utilities* was the region's largest private industry, employing about one in four workers. Statewide, the share of this industry group in total payroll jobs was one in five. (Table 8)
- Similar to the state, the region's second largest industry was Education and health services. This industr