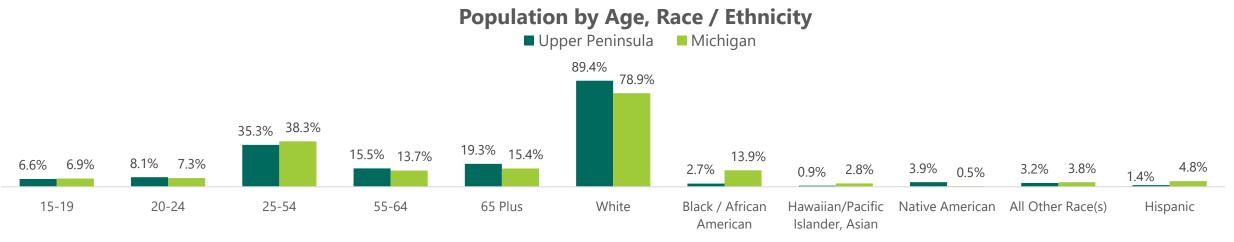

nsula has been and still is majority male at 52 percent or 160,800, in 2016. In contrast, the female population commands a slight majority statewide at 51 percent. (Table 2)
- The area's population is older than the state's population. The shares of the population in the age groups of 15-54 years are below statewide averages by 3 percentage points or less, while the proportions of older population groups (55 years or more) in the Upper Peninsula surpass statewide averages by 2 to 4 percentage points.
- The population in the Upper Peninsula is majority White (89 percent vs. 79 percent statewide). Only about 3 percent of the area's population is Black, compared to 14 percent statewide. However, the share of Native Americans in the area is almost eight times the statewide average. (Table 2)







### The educational attainment of the Upper Peninsula's residents continues to be below statewide averages.

- The structure of the educational attainment of the population 25 years of age and older has not changed over the past several years. Individuals with a high school diploma or a GED have typically constituted the largest group in the Upper Peninsula. The situation has not changed today. In 2016, 38 percent of U.P. residents fell into this category. The share was 30 percent statewide.
- The Upper Peninsula still shows lower proportions of individuals with a bachelor's degree or higher (22 percent) than statewide (27 percent).
- The shares of residents with some college but no degree or an associate's degree continue to be almost the same in both areas (the U.P. and the state).