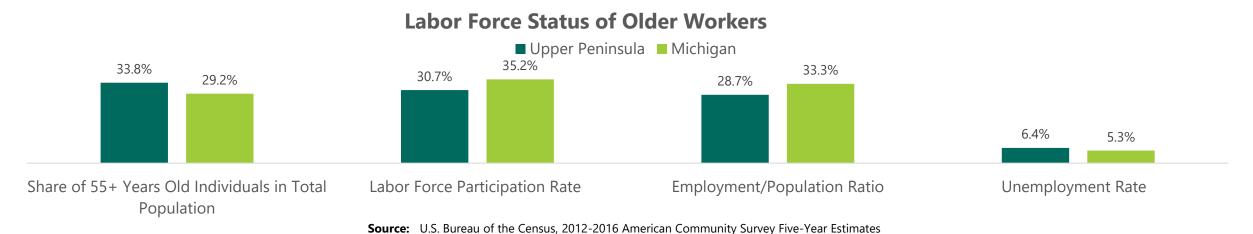

centage points above average in 2017. (Table 34)



#### Older workers continue to stay longer in the labor market in Michigan · and the Upper Peninsula.

- A little over a third of the population 16+ years of age in the Upper Peninsula and the state is in the category of older workers (aged 55 years or more). (Table 35)
  - The labor force participation rate for older workers in the Upper Peninsula has hovered around 30 percent over the 2012-2016 period; that is about five percentage points below the statewide participation rate for this group.
- Only 29 percent of older workers actually have jobs, compared to 33 percent statewide. The jobless rate of older workers in the U.P., although higher than the statewide rate, has been declining since the end of the 2009 recession.
   (Table 35)





### Poverty rate at 17 percent in the Upper Peninsula; slightly above than statewide rate.

- Based on the 2012-2016 five-year estimates from the U. S. Census Bureau, 17 percent of residents of the Upper Peninsula (51,300 persons) lived under the poverty line. The state's poverty rate was 16 percent over this period. (Table 36)
- Individuals identifying themselves as Asians, Hawaiian or Pacific Islanders had the highest poverty rate in the Upper Peninsula at 29 percent, almost double the poverty rate of this group statewide. The share of Whites in poverty in the U.P. is also noticeably higher than the statewide rate. (Table 36)
- The share of women living in poverty is slightly higher than that of men in both areas. (Table 36)

#### **Poverty by Sex and Race / Ethnicity**



Source: U.