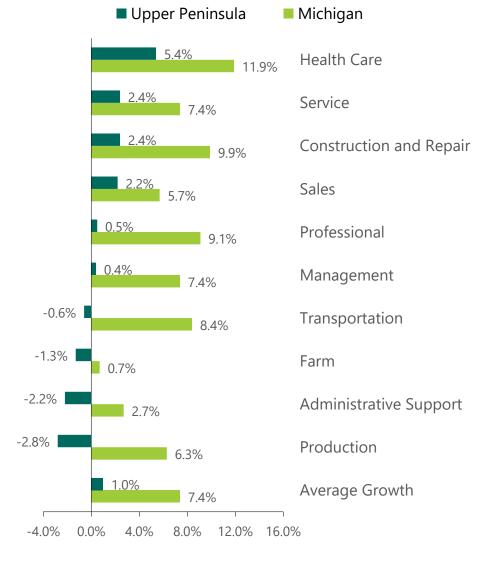

**History/Description:** Ojibway Correctional Facility in Marenisco Township, Gogebic County, originally opened as Camp Ojibway in 1971. It was converted to a prison in 2000 and is currently operated as a secure level I (minimum security) prison. The facility consists of a mixture of newer prison buildings and older camp buildings. The site has an independent waste water treatment plant and water production. Buildings include an administration building, a warehouse and store, and buildings for education, food service, training and housing of inmates. The facility has five housing units and can accommodate up to 1,162 prisoners. The current prisoner count at OCF is 843, as two housing units are temporarily closed to save on staffing and transportation costs.

| Factor                     | Ojibway Correctional FacilityMarenisco                   |
|----------------------------|----------------------------------------------------------|
| Age                        | Over 45 years old, originally designed as a camp.        |
| Cost                       | \$87.58 per prisoner per day, above average for Level I. |
| Needed Improvements        | Roof replacements                                        |
| Custody Level              | Secure Level I                                           |
| Total Beds                 | 1,162                                                    |
| Proximity to Other Prisons | Baraga Maximum Correctional Facility – 102 Miles         |
| Total FTE's                | 221.4                                                    |
| Total CO FTE's             | 135.4                                                    |
| Current CO Vacancies       | Ojibway – 12.9, Baraga – 15.7                            |
| County Total Employment    | 6,194                                                    |
| County Unemployment Rate   | 6.6%                                                     |