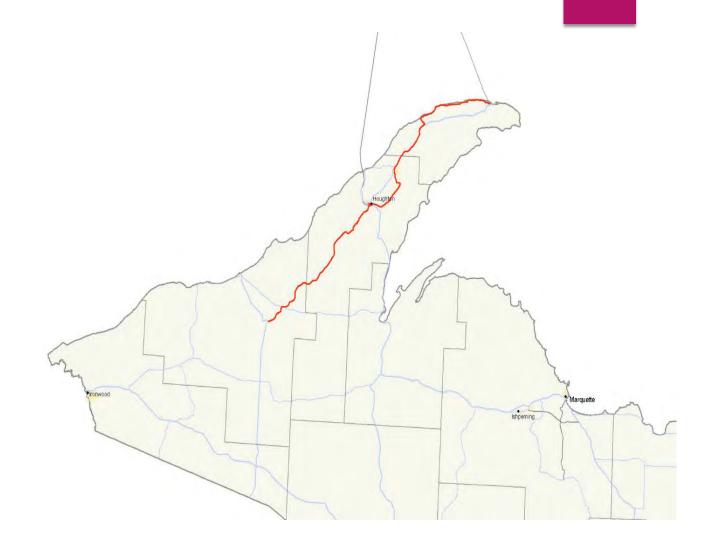

**History/Description:** Ojibway Correctional Facility in Marenisco Township, Gogebic County, originally opened as Camp Ojibway in 1971. It was converted to a prison in 2000 and is currently operated as a secure level I (minimum security) prison. The facility consists of a mixture of newer prison buildings and older camp buildings. The site has an independent waste water treatment plant and water production. Buildings include an administration building, a warehouse and store, and buildings for education, food service, training and housing of inmates. The facility has five housing units and can accommodate up to 1,162 prisoners. The current prisoner count at OCF is 843, as two housing units are temporarily closed to save on staffing and transportation costs.

#### OJIBWAY CORRECTIONAL FACILITY (OCF)

**Rationale**: The location of Ojibway is an impediment to the Department's efforts regarding "Offender Success" and job placement, as many prisoners at the site are at least 11 hours from their homes in southeast Michigan. This limits family engagement which is a key to successful reentry. The location of this facility also prevents it from being a site at which the Department can foster strategic relationships with employers to hire prisoners upon release.