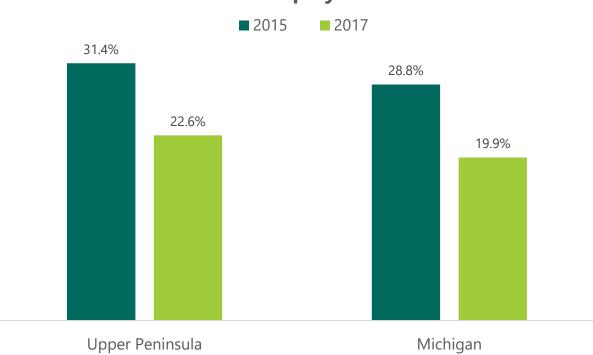

(Table 30)
- There continues to be more female than male recipients of public assistance in both the U.P. and the state. (Table 30)
- The majority of the registrants were in the prime working age of 22 to 44 (about 64 percent). (Table 30)
- Approximately 80 percent of the registrants were White, compared to only 50 percent statewide. Native Americans were nine times more likely to be on assistance in the U.P. than they were statewide, reflecting the higher-than-average share of this group in the regional population. (Table 30)

#### Assistance Program Recipients by Sex, Age, and Race / Ethnicity



Source: Michigan Department of Health and Human Services



### Long-term joblessness higher than state average in the Upper Peninsula.

### Percentage Long-Term Unemployed of Total Unemployed



- The number of long-term unemployed individuals, or the share of individuals out of work for 27 weeks or more, has made a significant recovery dropping from 44 percent of unemployed residents of the Upper Peninsula in 2010 to 31 percent in 2015 and 29 percent in 2017. (Table 34)
- The decline in long-term unemployment has been slower in the Upper Peninsula than statewide. From below average in 2010 (44 vs. 50 percent), the share of long-term unemployed in total unemployment was three percentage points above average in 2017. (Table 34)



#### Older workers continue to stay longer in the labor market in Michigan · and the Upper Peninsula.

- A little over a third of the population 16+ years of age in the Upper Peninsula and the state is in the category of older workers (aged 55 years or