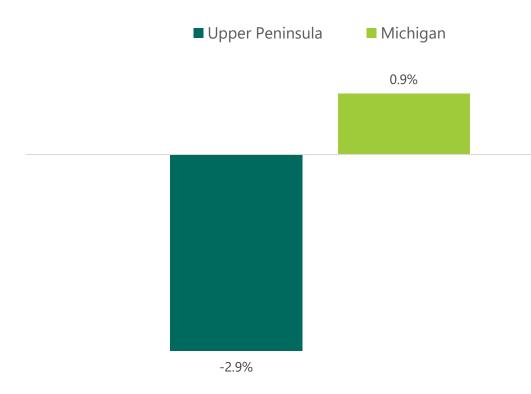

92          | 54        |
| 55-64             | 20              | 0          | 101         | 14        |
| 65+               | 13              | 0          | 31          | 4         |

Required: WIOA Act, Section 108, (b), (1), (C)

Source: U.S. Bureau of the Census, 2012 - 2016 American Community Survey Five-Year Estimates

## Annual Planning Information and Workforce Analysis Reports: Upper Peninsula

State of Michigan

Department of Technology, Management and Budget

Bureau of Labor Market Information and Strategic Initiatives

## **Regional Contact:**

Leonidas Murembya

517-241-6574

murembyal@michigan.gov



### Population Trends and Characteristics

Tables 1-3



### Regional population displays a substantial drop over the 2011-2017 period.

#### **Population Change (2011-2017)**



Source: U.S. Census Bureau, Annual Population Estimates

- Recent population estimates from the U. S. Census Bureau show the population of the Upper Peninsula Prosperity Alliance dropping by over 8,800, from 310,900 in 2011 to 302,100 in 2017. The area lost about 3,000 residents in just the past two years (2015-2017). (Table 1)
- State population steadily rose since 2011 to add over 86,000 by 2017. Nationwide, the population rose by more than 4 percent (or about 14.1 million) over this period. (Table 1)
- All 15 counties of the Upper Peninsula lost population, ranging from a loss of 70 in Keweenaw to a drop of 1,150 in Chippewa County. Most of the population loss in the Upper Peninsula continued to be attributable to domestic outmigration to other areas of the state. (Table 1)



# The r