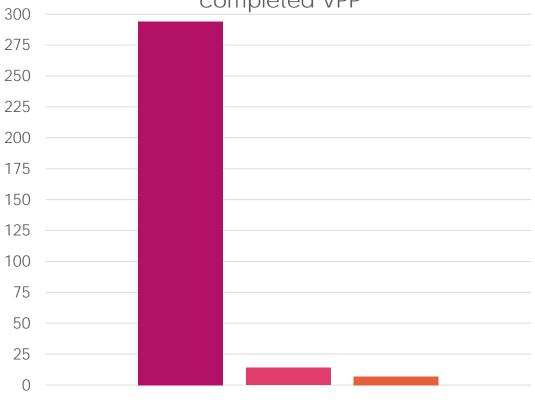

- Since the Offender Success model was launched in 2015, Michigan's prison population has declined by over 4,300 prisoners, or just over 10%, while the recidivism rate (offenders returned to prisoner within 3 years) has reached a historic low at 28.1%.
- Prison intake was at its lowest level in over two decades in 2017 (7,695), the parole grant rate was at its highest level in 20 years (72.2%), and the total number of parole failures (2,720) was amongst the lowest in two decades. As a result, the prisoner population has now dipped below 39,000 for the first time since the early 1990's and the MDOC is projecting a continued slow decline in the prison population for the next 5 years.
- Our success in safely diverting offenders from prison and preparing those that have been sent to prison for a productive return to the community has resulted in significant number of prison beds which are not being used. As part of the budget agreement between the legislature and administration, a closure of a single MDOC facility will occur in early FY '19. This will mark the third facility closure since the launch of the "Offender Success" model in the MDOC, producing an aggregate savings in excess of \$60m per year for taxpayers.