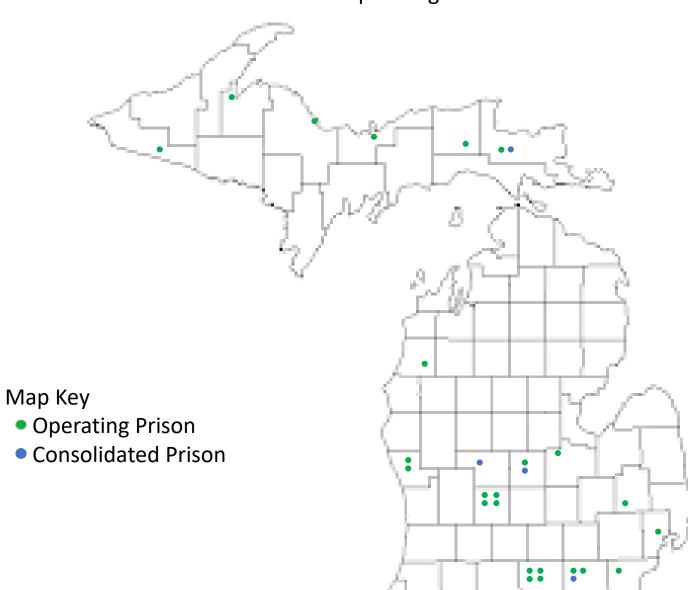

#### MDOC Facilities 2004 - Present



#### **Operating MDOC Facilities**



#### MDOC Facility Closures 2004 - Present



#### MDOC Camp System Closures 2005 - 2009



| History of Permanent Closure Dates and Consolidations from December |                                                                  |  |
|---------------------------------------------------------------------|------------------------------------------------------------------|--|
| 2004 - Present                                                      |                                                                  |  |
| Date                                                                | Facility/Camp                                                    |  |
| 12/16/04                                                            | Western Wayne Correctional Facility (Women) – Closed (WCF)       |