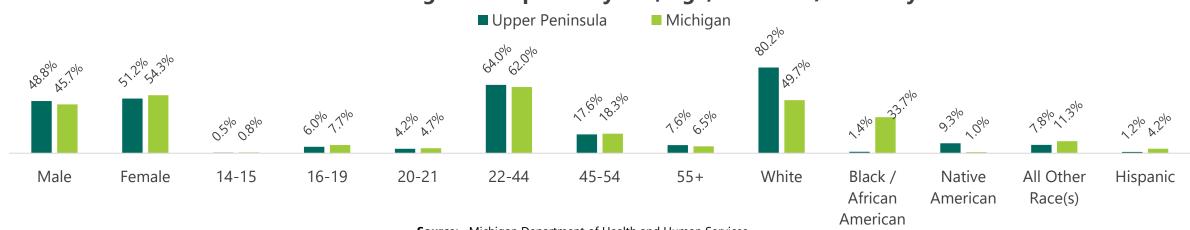

- Two years ago in December, the Michigan Department of Health and Human Services counted roughly 13,600 assistant program recipients in the U.P. The number has dropped to 10,900 as of June 2017. (Table 30)
- There continues to be more female than male recipients of public assistance in both the U.P. and the state. (Table 30)
- The majority of the registrants were in the prime working age of 22 to 44 (about 64 percent). (Table 30)
- Approximately 80 percent of the registrants were White, compared to only 50 percent statewide. Native Americans were nine times more likely to be on assistance in the U.P. than they were statewide, reflecting the higher-than-average share of this group in the regional population. (Table 30)

#### Assistance Program Recipients by Sex, Age, and Race / Ethnicity



Source: Michigan Department of Health and Human Services



### Long-term joblessness higher than state average in the Upper Peninsula.

### Percentage Long-Term Unemployed of Total Unemployed



- The number of long-term unemployed individuals, or the share of individuals out of work for 27 weeks or more, has made a significant recovery dropping from 44 percent of unemployed residents of the Upper Peninsula in 2010 to 31 percent in 2015 and 29 percent in 2017. (Table 34)
- The decline in long-term unemployment has been slower in the Upper Peninsula than statewide. From below average in 2010 (44 vs. 50 percent), the share of long-term unemployed in total unemployment was three percentage points above average in 2017. (Table 34)



#### Older workers continue to stay longer in the labor m