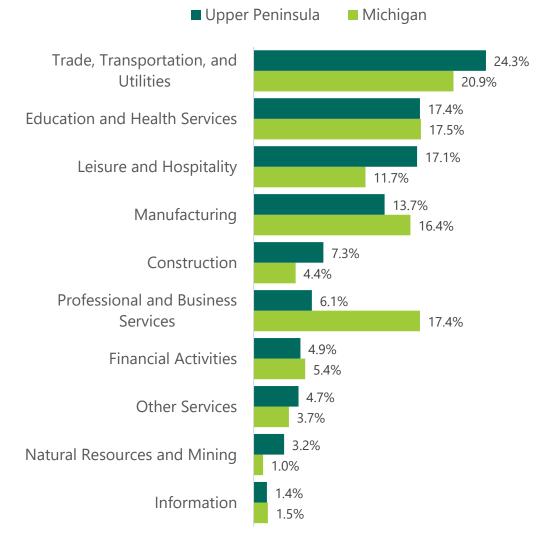

ree industries.

- The current ranking of regional industries based on their share in total private payroll jobs has remained unchanged compared to two years ago in 2015.
- In the 2<sup>nd</sup> quarter of 2017, *Trade, transportation, and utilities* was the region's largest private industry, employing about one in four workers. Statewide, the share of this industry group in total payroll jobs was one in five. (Table 8)
- Similar to the state, the region's second largest industry was Education and health services. This industry was followed by Leisure and hospitality and then Manufacturing in the Upper Peninsula. Statewide, Professional and business services was the third largest industry followed by Manufacturing. (Table 8)

### Distribution of Industry Jobs, 2<sup>nd</sup> Quarter 2017



Source: DTMB, Bureau of Labor Market Information and Strategic Initiatives, Quarterly Census of Employment and Wages (QCEW)



### Only half of regional industries recorded positive job growth over the 2011-2017 period.

- Private sector jobs in the Upper Peninsula remained virtually unchanged since 2011, edging up by 600 or seven tenths of a percent. Statewide, private payroll employment grew by 480,500 or 15 percent during the same period. (Table 8)
- Construction recorded the largest job expansion, followed by Manufacturing, Leisure and hospitality, Financial activities, and Trade, transportation, and utilities. The remaining five industry groups recorded employment reductions amounting to a total of about 1,200. The loss of jobs in the Natural resources and mining industry is mainly