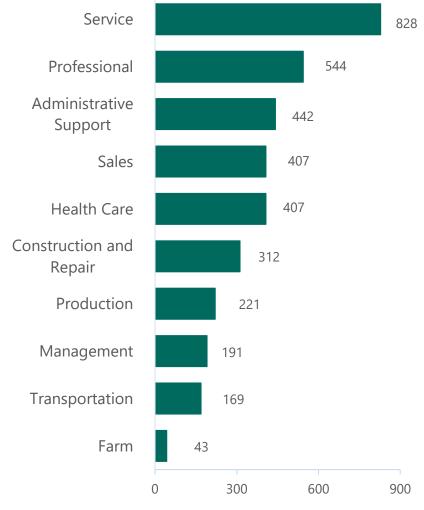

**History/Description:** Ojibway Correctional Facility in Marenisco Township, Gogebic County, originally opened as Camp Ojibway in 1971. It was converted to a prison in 2000 and is currently operated as a secure level I (minimum security) prison. The facility consists of a mixture of newer prison buildings and older camp buildings. The site has an independent waste water treatment plant and water production. Buildings include an administration building, a warehouse and store, and buildings for education, food service, training and housing of inmates. The facility has five housing units and can accommodate up to 1,162 prisoners. The current prisoner count at OCF is 843, as two housing units are temporarily closed to save on staffing and transportation costs.

| Factor                     | Ojibway Correctional FacilityMarenisco                   |
|----------------------------|----------------------------------------------------------|
| Age                        | Over 45 years old, originally designed as a camp.        |
| Cost                       | \$87.58 per prisoner per day, above average for Level I. |
| Needed Improvements        | Roof replacements                                        |
| Custody Level              | Secure Level I                                           |
| Total Beds                 | 1,162                                                    |
| Proximity to Other Prisons | Baraga Maximum Correctional Facility – 102 Miles         |
| Total FTE's                | 221.4                                                    |
| Total CO FTE's             | 135.4                                                    |
| Current CO Vacancies       | Ojibway – 12.9, Baraga – 15.7                            |
| County Total Employment    | 6,194                                                    |
| County Unemployment Rate   | 6.6%                                                     |