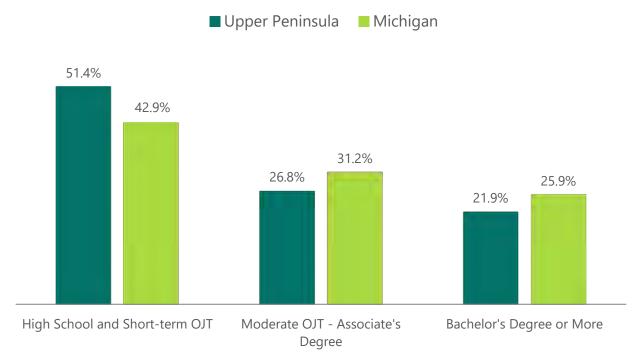

**History/Description:** Ojibway Correctional Facility in Marenisco Township, Gogebic County, originally opened as Camp Ojibway in 1971. It was converted to a prison in 2000 and is currently operated as a secure level I (minimum security) prison. The facility consists of a mixture of newer prison buildings and older camp buildings. The site has an independent waste water treatment plant and water production. Buildings include an administration building, a warehouse and store, and buildings for education, food service, training and housing of inmates. The facility has five housing units and can accommodate up to 1,162 prisoners. The current prisoner count at OCF is 843, as two housing units are temporarily closed to save on staffing and transportation costs.

| Factor                     | Ojibway Correctional FacilityMarenisco                   |
|----------------------------|----------------------------------------------------------|
| Age                        | Over 45 years old, originally designed as a camp.        |
| Cost                       | \$87.58 per prisoner per day, above average for Level I. |
| Needed Improvements        | Roof replacements                                        |
| Custody Level              | Secure Level I                                           |
| Total Beds                 | 1,162                                                    |
| Proximity to Other Prisons | Baraga Maximum Correctional Facility – 102 Miles         |
| Total FTE's                | 221.4                                                    |
| Total CO FTE's             | 135.4                                                    |
| Current CO Vacancies       | Ojibway – 12.9, Baraga – 15.7                            |
| County Total Employment    | 6,194                                                    |
| County Unemployment Rate   | 6.6%                                                     |