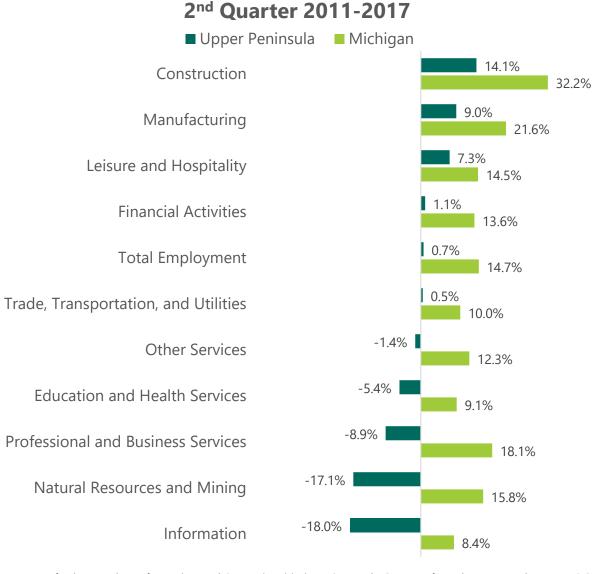

atives, Quarterly Census of Employment and Wages (QCEW)



### Only half of regional industries recorded positive job growth over the 2011-2017 period.

- Private sector jobs in the Upper Peninsula remained virtually unchanged since 2011, edging up by 600 or seven tenths of a percent. Statewide, private payroll employment grew by 480,500 or 15 percent during the same period. (Table 8)
- Construction recorded the largest job expansion, followed by Manufacturing, Leisure and hospitality, Financial activities, and Trade, transportation, and utilities. The remaining five industry groups recorded employment reductions amounting to a total of about 1,200. The loss of jobs in the Natural resources and mining industry is mainly the result of the closure of an iron ore mine in the summer of 2016.



**Private Sector Job Trends** 

**Source:** DTMB, Bureau of Labor Market Information and Strategic Initiatives, Quarterly Census of Employment and Wages (QCEW)

(Table 8)

### Online job postings reach 1,500 in 2<sup>nd</sup> quarter 2017.

| Online Advertised Job Postings – Upper Peninsula   |        |  |
|----------------------------------------------------|--------|--|
| Job Title                                          | Number |  |
| Registered Nurses                                  | 225    |  |
| Heavy and Tractor-Trailer Truck Drivers            | 102    |  |
| First-Line Supervisors of Retail Sales Workers     | 88     |  |
| Licensed Practical and Licensed Vocational Nurses  | 71     |  |
| Retail Salespersons                                | 62     |  |
| Medical and Health