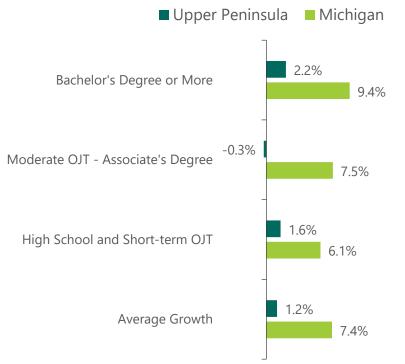

#### OJIBWAY CORRECTIONAL FACILITY (OCF)

**Rationale**: The location of Ojibway is an impediment to the Department's efforts regarding "Offender Success" and job placement, as many prisoners at the site are at least 11 hours from their homes in southeast Michigan. This limits family engagement which is a key to successful reentry. The location of this facility also prevents it from being a site at which the Department can foster strategic relationships with employers to hire prisoners upon release.

While the facility does offer some cognitive core programming, it is not able to offer substance abuse treatment programming, sex offender programming or mental health support due to the lack of professional staff in the region. The need for these programs remains high within the MDOC's population, limiting the type and number of prisoners that can be placed at the facility. The programs that are being offered at OCF are offered at nearly every MDOC facility and there are no unique core programs available only at this site.

The location results in higher than average costs for the Department for these low-level prisoners. This facility also presents unique challenges for the Department if an emergency or natural disaster were to occur, as the nearest facility with additional staff is over 100 miles from this site.

**History/Description:** Ojibway Correctional Facility in Marenisco Township, Gogebic County, originally opened as Camp Ojibway in 1971. It was converted to a prison in 2000 and is currently operated as a secure level I (minimum security) prison. The facility consists of a mixture of newer prison buildings and older camp buildings. The site has an independent waste water treatment plant and water production. Buildings include an administration building, a warehouse and store, and buildings for education, food service, training and housing of inmates. The facility has five housing units and can accommodate up to 1,162 prisoners. The current prisoner count at OCF is 843, as two housing units are temporarily closed to save on staffing and transportation costs.