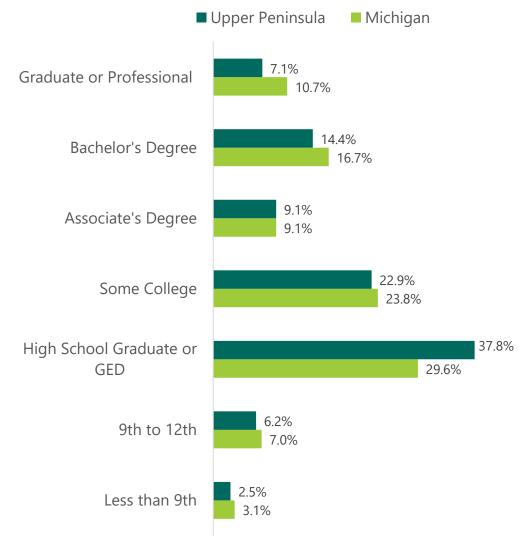

pper Peninsula's residents continues to be below statewide averages.

- The structure of the educational attainment of the population 25 years of age and older has not changed over the past several years. Individuals with a high school diploma or a GED have typically constituted the largest group in the Upper Peninsula. The situation has not changed today. In 2016, 38 percent of U.P. residents fell into this category. The share was 30 percent statewide.
- The Upper Peninsula still shows lower proportions of individuals with a bachelor's degree or higher (22 percent) than statewide (27 percent).
- The shares of residents with some college but no degree or an associate's degree continue to be almost the same in both areas (the U.P. and the state). (Table 3)

#### **Educational Attainment**



**Source:** U.S. Bureau of the Census, 2012-2016 American Community Survey Five-Year Estimates



### Labor Force and Employment Trends and Characteristics

**Tables 4-7 and 12** 



#### Unemployment rates in the Upper Peninsula remain above statewide and national averages.



Source: DTMB, Bureau of Labor Market Information and Strategic Initiatives, Local Area Unemployment Statistics (LAUS)

- The unemployment rate movements for the Upper Peninsula followed state and national trends, dropping significantly (by close to half) between 2011 and 2015. The area's jobless rates were stable over the past two years, edging down by three tenths of a percent between 2015 and 2017.
- However, the area's jobless rates have been higher than the state's and nation's rates in every year considered.