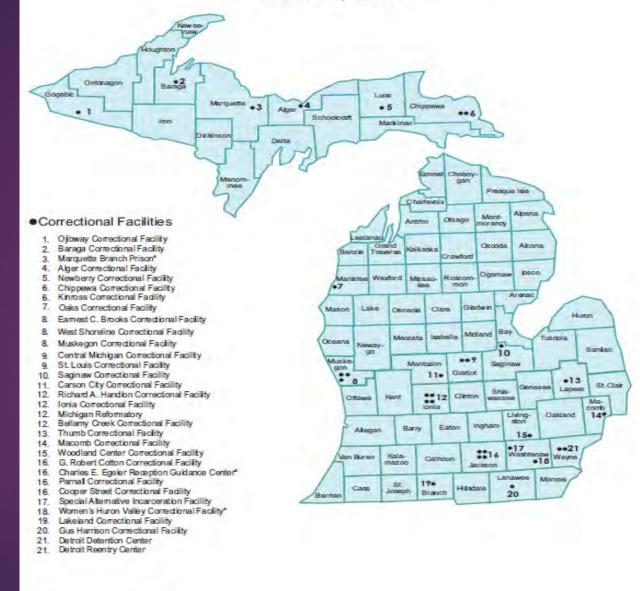

### Michigan Department of Corrections Correctional Facilities Map

As of January 1, 2017

Includes reception centers

Lakeland Correctional Facility
 Gus Harrison Correctional Facility
 Detroit Detention Center
 Detroit Reentry Center

18.

Women's Huron Valley Correctional Facility\*

Source: Correctional Facilities Administration