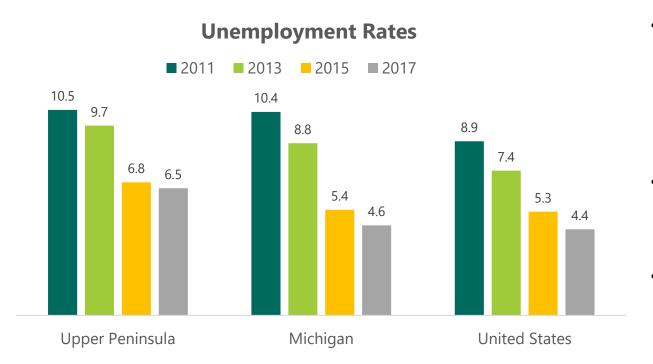

the largest group in the Upper Peninsula. The situation has not changed today. In 2016, 38 percent of U.P. residents fell into this category. The share was 30 percent statewide.
- The Upper Peninsula still shows lower proportions of individuals with a bachelor's degree or higher (22 percent) than statewide (27 percent).
- The shares of residents with some college but no degree or an associate's degree continue to be almost the same in both areas (the U.P. and the state). (Table 3)

#### **Educational Attainment**



**Source:** U.S. Bureau of the Census, 2012-2016 American Community Survey Five-Year Estimates



### Labor Force and Employment Trends and Characteristics

**Tables 4-7 and 12** 



#### Unemployment rates in the Upper Peninsula remain above statewide and national averages.



Source: DTMB, Bureau of Labor Market Information and Strategic Initiatives, Local Area Unemployment Statistics (LAUS)

- The unemployment rate movements for the Upper Peninsula followed state and national trends, dropping significantly (by close to half) between 2011 and 2015. The area's jobless rates were stable over the past two years, edging down by three tenths of a percent between 2015 and 2017.
- However, the area's jobless rates have been higher than the state's and nation's rates in every year considered.
- Over the 2011-2017 period, the count of unemployed individuals dropped by 41 percent, from 15,300 in 2011 to 9,000 in 2017. The largest fall of 4,400 was recorded between 2013 and 2015. Unemployment has been stable over the past two years (2015-2017), edging down 600. (Tables