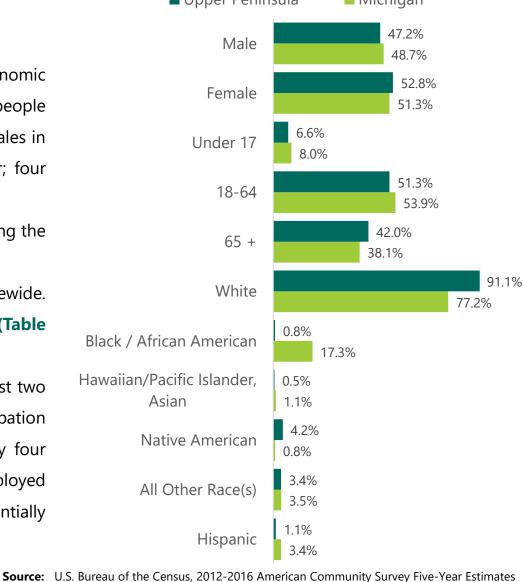

of the population in the U.P. than statewide. Consequently, this group also show a higher percentage of individuals with a disability. (Table 28)
- The labor market status of persons with a disability has improved in Michigan over the past two years (2014-2016), as the economy of the state continues to recover. The labor force participation rate advanced by two percentage points to 25 percent. The unemployment rate fell by four percentage points, from 16 percent in 2014 to 12 percent in 2016. And the ratio of the employed over the total number of people eligible for work (16 years of age and above) substantially increased by over 2 percentage points to 22 percent. (Unified State Plan Update)

#### **Individuals with a Disability** ■ Upper Peninsula Michigan 47.2% Male 48.7% 52.8% Female





## Regional assistance program recipients still concentrated in the working age and white demographics.

- Two years ago in December, the Michigan Department of Health and Human Services counted roughly 13,600 assistant program recipients in the U.P. The number has dropped to 10,900 as of June 2017. (Table 30)
- There continues to be more female than male recipients of public assistance in both the U.P. and the state. (Table 30)
- The majority of the registrants were in the prime working age of 22 to 44 (about 64 percent). (Table 30)
- Approximately 80 percent of the registrants were White, compared to only 50 percent statewide. Native Americans were nine times more likely to be on assistance in the U.P. than they were statewide, reflecting the higher-than-average share of this group i