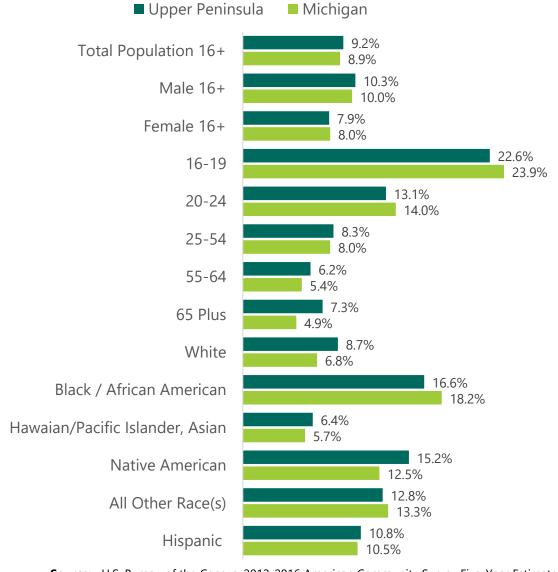

ly speaking, unemployment rates have been declining since the end of the 2009 recession. (Table 7)
- There were more males than females participating in the labor market in the U.P. during the 2012-2016 period. Males also experienced higher unemployment rates than females by between two and three percent points. (Table 7)
- The unemployment rates of youth and young adults (16-24 years old) are typically higher than for any other groups in both the U.P. and the state for obvious reasons such as less experience, lower education, etc. (Table 7)
- Almost all racial and ethnic groups displayed higher jobless rates in the
  U.P. than in the state, except for Blacks and All Other Races (Two or
  more Races and Other Races). (Table 7)

### **Unemployment Rates by Sex, Age, and Race / Ethnicity**



Source: U.S. Bureau of the Census, 2012-2016 American Community Survey Five-Year Estimates



### Individuals with Barriers to Employment



**Tables 28-36** 

#### The U.P. has a higher share of females and whites with a disability than statewide.

- Disability is one of the several factors that can lead to poverty and other forms of economic distress. Disability increases with age. According to the U.S. Census Bureau, about 48,300 people in the U.P. reported a disability during the 2012-2016 period. Over half of them were females in both the state and the U.P. About 42 percent of them were 65 years of age and older; four percentage points higher than the state average. (Table 28)
- Over nine out of ten individuals with disabilities in the U.P. were White (91 percent), reflecting the ra