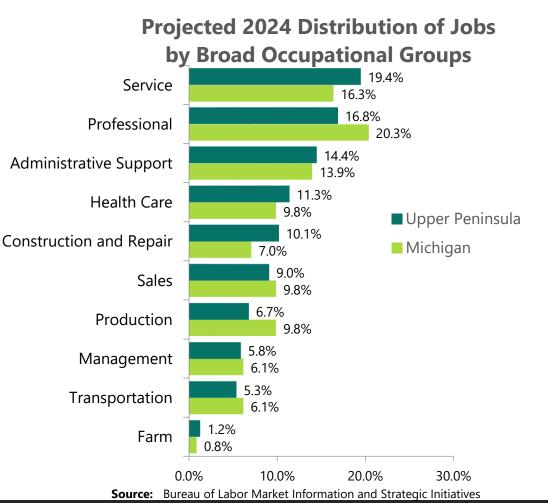

**History/Description:** Ojibway Correctional Facility in Marenisco Township, Gogebic County, originally opened as Camp Ojibway in 1971. It was converted to a prison in 2000 and is currently operated as a secure level I (minimum security) prison. The facility consists of a mixture of newer prison buildings and older camp buildings. The site has an independent waste water treatment plant and water production. Buildings include an administration building, a warehouse and store, and buildings for education, food service, training and housing of inmates. The facility has five housing units and can accommodate up to 1,162 prisoners. The current prisoner count at OCF is 843, as two housing units are temporarily closed to save on staffing and transportation costs.

| Factor                     | Ojibway Correctional FacilityMarenisco                   |
|----------------------------|----------------------------------------------------------|
| Age                        | Over 45 years old, originally designed as a camp.        |
| Cost                       | \$87.58 per prisoner per day, above average for Level I. |
| Needed Improvements        | Roof replacements                                        |
| Custody Level              | Secure Level I                                           |
| Total Beds                 | 1,162                                                    |
| Proximity to Other Prisons | Baraga Maximum Correctional Facility – 102 Miles         |
| Total FTE's                | 221.4                                                    |
| Total CO FTE's             | 135.4                                                    |
| Current CO Vacancies       | Ojibway – 12.9, Baraga – 15.7                            |
| County Total Employment    | 6,194                                                    |
| County Unemployment Rate   | 6.6%                                                     |